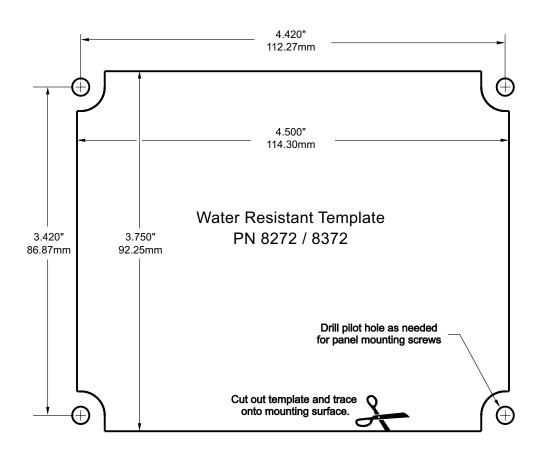

THIS TEMPLATE HAS BEEN PROVIDED TO HELP YOU INSTALL YOUR NEW BLUE SEA SYSTEMS WATERPROOF POWER DISTRIBUTION PANEL.

CUTOUT TEMPLATE INCLUDES LARGE AND SMALL PANELS.

| DATE     | SCALE | DOCUMENT NO. | REVISION NO. | SHEET  |
|----------|-------|--------------|--------------|--------|
| 03-25-12 | 1:1   | 9116         | 006          | 2 OF 2 |