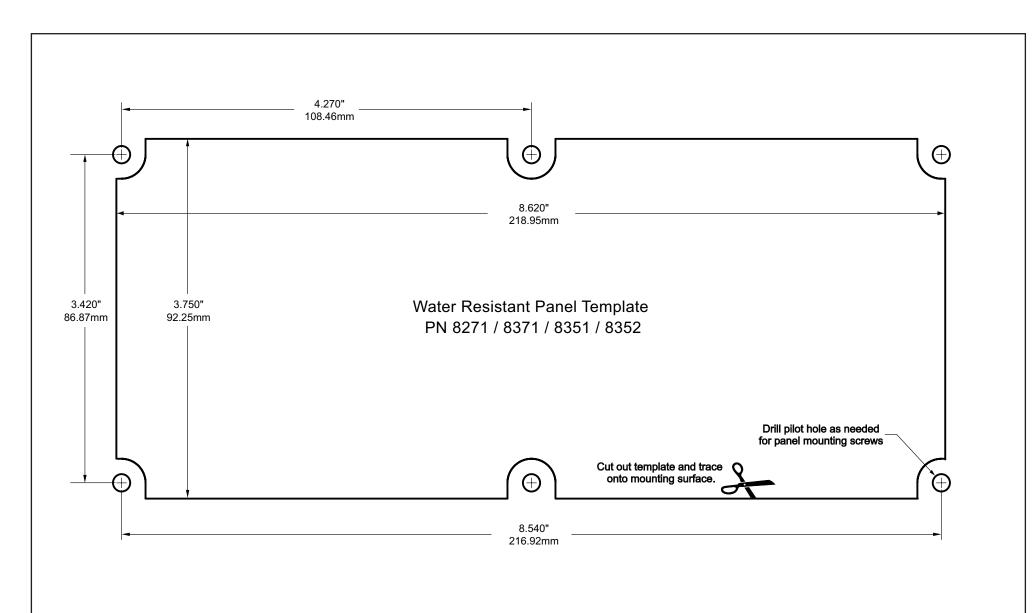

THIS TEMPLATE HAS BEEN PROVIDED TO HELP YOU INSTALL YOUR NEW BLUE SEA SYSTEMS WATERPROOF POWER DISTRIBUTION PANEL.

CUTOUT TEMPLATE INCLUDES LARGE AND SMALL PANELS.

| DATE     | SCALE | DOCUMENT NO. | REVISION NO. | SHEET  |
|----------|-------|--------------|--------------|--------|
| 03-25-12 | 1:1   | 9116         | 006          | 1 OF 2 |